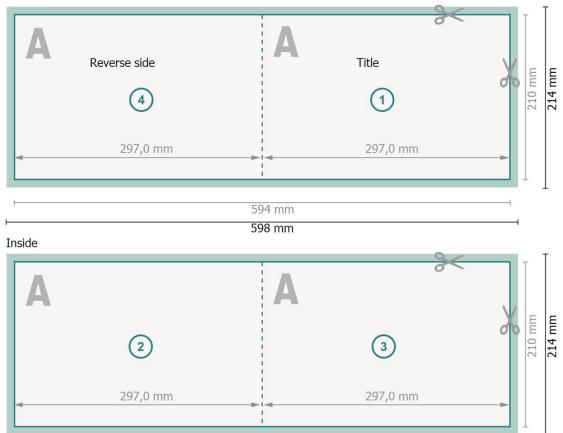

Printing data: Instructions and templates can be found under the menu item *Printing data* at <u>www.onlineprinters.com</u>

bleed: 2 mm

Trimmed size: 59,4 x 21 cm

Trimmed size (closed): 29,7 x 21 cm

### Safety margin:

4 mm Maintaining space between the text/information and the edge of the trimmed format prevents undesirable cuts.