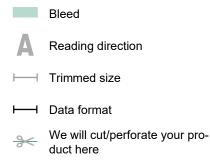

## Folded Cards Landscape, A6 1 fold

Outside



## Please note:

Allow for trim allowance and safety margin according to instructions. Arrange background graphics, images or graphics up to the edge of the data format. Tolerances may occur during production due to cutting, punching and folding processes.

Printing data: Instructions and templates can be found under the menu item *Printing data* at <u>www.onlineprinters.com</u>



bleed: 2 mm

**Trimmed size:** 29,6 x 10,5 cm

Trimmed size (closed): 14,8 x 10,5 cm

## Safety margin:

4 mm Maintaining space between the text/information and the edge of the trimmed format prevents undesirable cuts.

## Explanation of symbols