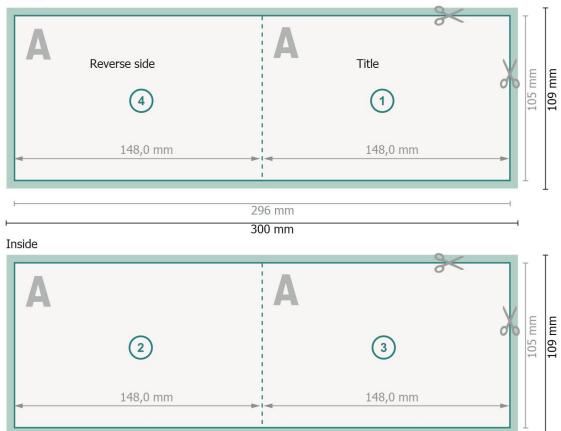

## Folded Cards Landscape, A6 1 fold

Outside

Printing data: Instructions and templates can be found under the menu item *Printing data* at <u>www.onlineprinters.com</u>

bleed: 2 mm

**Trimmed size:** 29,6 x 10,5 cm

Trimmed size (closed): 14,8 x 10,5 cm

## Safety margin:

4 mm Maintaining space between the text/information and the edge of the trimmed format prevents undesirable cuts.