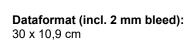

Printing data: Instructions and templates can be found under the menu item *Printing data* at <u>www.onlineprinters.com</u>

bleed: 2 mm

**Trimmed size:** 29,6 x 10,5 cm

Trimmed size (closed): 14,8 x 10,5 cm