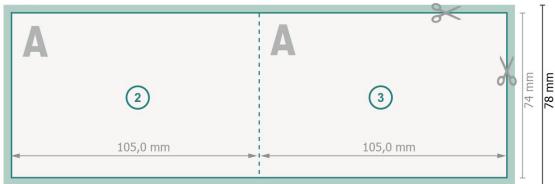

#### Dataformat (incl. 2 mm bleed):

21,4 x 7,8 cm

bleed:

2 mm

Trimmed size:

21 x 7,4 cm

Trimmed size (closed):

10,5 x 7,4 cm

Safety margin:

4 mm

Maintaining space between the text/information and the edge of the trimmed format prevents undesirable cuts.