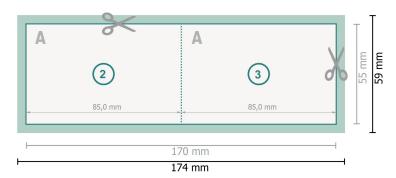

## Dataformat (incl. 2 mm bleed):

17,4 x 5,9 cm

bleed:

2 mm

Trimmed size:

17 x 5,5 cm

Trimmed size (closed):

8,5 x 5,5 cm

Safety margin:

4 mm

Maintaining space between the text/information and the edge of the trimmed format prevents undesirable cuts.