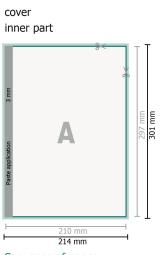

# Gummed Mount (rotary printing), A4

Sequence of pages Create pages consecutively as individual pages.

finished product

Please observe our artwork information

Dataformat (incl. 2 mm bleed): 21,4 x 30,1 cm

**ONLINEPRINTERS** 

bleed: 2 mm

Trimmed size: 21 x 29,7 cm

**Safety margin:** 5 mm Maintaining space between the text/information and the edge of the trimmed format prevents undesirable cuts.

## **Explanation of symbols**

Bleed

- Reading direction
- → Trimmed size
- ⊢ Data format
  - We will cut/perforate your product here