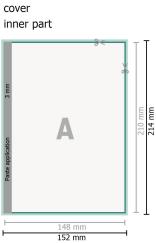

## Gummed Mount Brochure, A5

Sequence of pages

Create pages consecutively as individual pages.

finished product

Please observe our artwork information

Dataformat (incl. 2 mm bleed): 15,2 x 21,4 cm

bleed: 2 mm

Trimmed size: 14,8 x 21 cm

**Safety margin:** 5 mm Maintaining space between the text/information and the edge of the trimmed format prevents undesirable cuts.