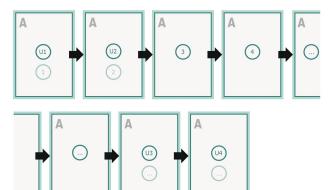

## Gummed Mount Brochure, A4-Square

14 mm

cover inner part

Sequence of pages

Create pages consecutively as individual pages.

finished product

Please observe our artwork information

Dataformat (incl. 2 mm bleed): 21,4 x 21,4 cm