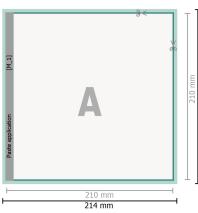

## Gummed Mount Brochure, A4-Square

14 mm

cover inner part

Sequence of pages

Create pages consecutively as individual pages.

finished product

Please observe our artwork information

Dataformat (incl. 2 mm bleed): 21,4 x 21,4 cm

bleed: 2 mm

Trimmed size: 21 x 21 cm

**Safety margin:** 5 mm Maintaining space between the text/information and the edge of the trimmed format prevents undesirable cuts.

#### **Explanation of symbols**

Bleed

- Reading direction
- → Trimmed size
- ⊢ Data format
  - We will cut/perforate your product here