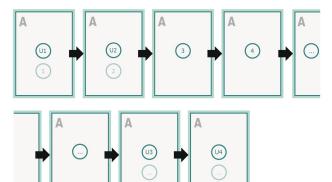

## Gummed Mount Brochure, A6-Square

cover inner part

Sequence of pages

Create pages consecutively as individual pages.

finished product

Please observe our artwork information

Dataformat (incl. 2 mm bleed): 10,9 x 10,9 cm