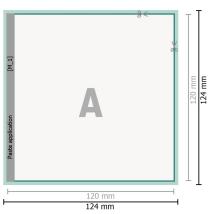

## Gummed Mount Brochure, CD-Format

cover inner part

Sequence of pages

Create pages consecutively as individual pages.

finished product

Please observe our artwork information

Dataformat (incl. 2 mm bleed): 12,4 x 12,4 cm

bleed: 2 mm

Trimmed size: 12 x 12 cm

**Safety margin:** 5 mm Maintaining space between the text/information and the edge of the trimmed format prevents undesirable cuts.

#### **Explanation of symbols**

Bleed

- Reading direction
- → Trimmed size
- ⊢ Data format
  - We will cut/perforate your product here