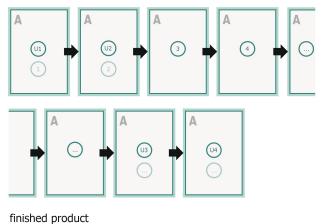

## Spiral Booklet, DL

Sequence of pages

Create pages consecutively as individual pages.

Please observe our artwork information

Dataformat (incl. 2 mm bleed): 10,9 x 21,4 cm

bleed: 2 mm

Trimmed size: 10,5 x 21 cm