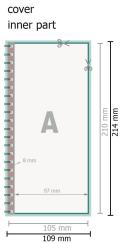

## Spiral Booklet, DL

Sequence of pages

Create pages consecutively as individual pages.

Please observe our artwork information

Dataformat (incl. 2 mm bleed): 10,9 x 21,4 cm

bleed: 2 mm

Trimmed size: 10,5 x 21 cm

**Safety margin:** 5 mm Maintaining space between the text/information and the edge of the trimmed format prevents undesirable cuts.