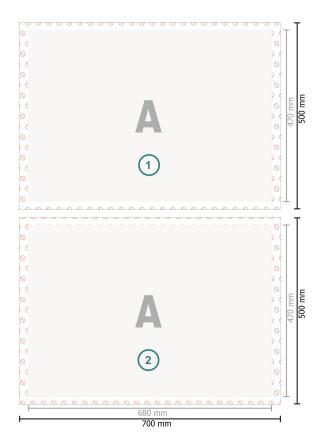

## Printed Sheets, 70 x 50 cm

Sheet size: 70 x 50 cm

Printable area: 68 x 47 cm

Safety margin:

4 mm Maintaining space between the text/information and the edge of the trimmed format prevents undesirable cuts.

## Please note:

Allow for trim allowance and safety margin according to instructions.

Arrange background graphics, images or graphics up to the edge of the data format. Tolerances may occur during production due to cutting, punching and folding processes.