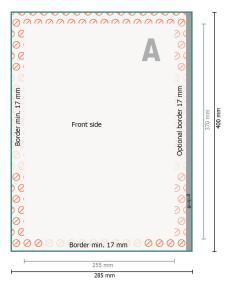

#### Data format:

28,5 x 40 cm

### Printable area:

25,5 x 37 cm

### Safety margin:

5 mm

Maintaining space between the text/information and the edge of the trimmed format prevents undesirable cuts.