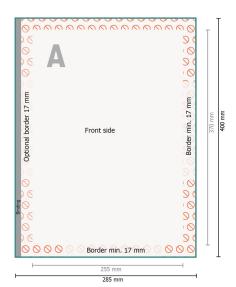

#### Data format:

28,5 x 40 cm

### Printable area:

25,5 x 37 cm

### Safety margin:

5 mm

Maintaining space between the text/information and the edge of the trimmed format prevents undesirable cuts.