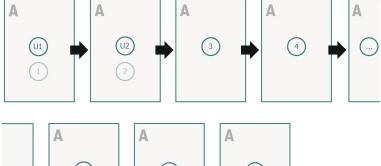

# Datasheet



# Newspaper printing, Broadsheet XXL





#### Data format:

40 x 57 cm

## Printable area:

37 x 53 cm

## Safety margin:

5 mm

Maintaining space between the text/information and the edge of the trimmed format prevents undesirable cuts.

# **Explanation of symbols**



Reading direction





Not printable

─ Printable area

# Datasheet



# Newspaper printing, Broadsheet XXL

## Sequence of pages

Create pages consecutively as individual pages.





# finished product



Please observe our artwork information

#### Data format:

40 x 57 cm

## Printable area:

37 x 53 cm

## Safety margin:

5 mm

Maintaining space between the text/information and the edge of the trimmed format prevents undesirable cuts.

# **Explanation of symbols**

Δ

Reading direction



Not printable

-

Printable area