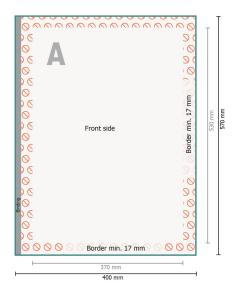

#### Data format:

40 x 57 cm

## Printable area:

37 x 53 cm

## Safety margin:

5 mm

Maintaining space between the text/information and the edge of the trimmed format prevents undesirable cuts.

# **Explanation of symbols**

Reading direction

Not printable

─ Printable area