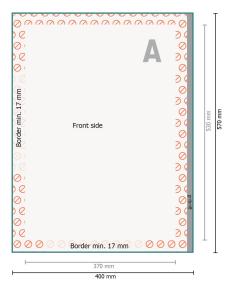

#### Data format:

40 x 57 cm

## Printable area:

37 x 53 cm

## Safety margin:

5 mm

Maintaining space between the text/information and the edge of the trimmed format prevents undesirable cuts.

# **Explanation of symbols**

Δ

Reading direction

Not printable

-

Printable area