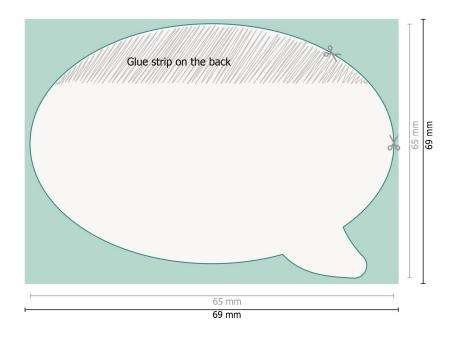

## Speech balloon

**Dataformat (incl. 2 mm bleed):** 9,9 x 6,9 cm

bleed: 2 mm

**Trimmed size:** 9,5 x 6,5 cm

**Safety margin:** 4 mm Maintaining space between the text/information and the edge of the trimmed format prevents undesirable cuts.