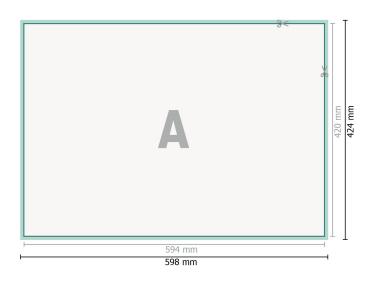

## Placemats, A2

Dataformat (incl. 2 mm bleed): 59,8 x 42,4 cm

bleed: 2 mm

Trimmed size: 59,4 x 42 cm

**Safety margin:** 4 mm Maintaining space between the text/information and the edge of the trimmed format prevents undesirable cuts.

### **Explanation of symbols**

Bleed

- Reading direction
- Here Trimmed size
- → Data format
- We will cut/perforate your product here