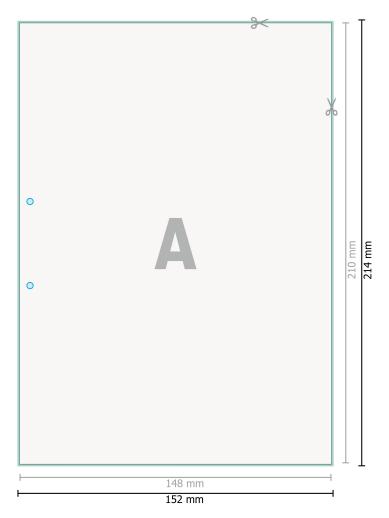

Optional drilled holes

## Dataformat (incl. 2 mm bleed):

15,2 x 21,4 cm

bleed: 2 mm

Trimmed size:

14,8 x 21 cm

Safety margin: 4 mm

Maintaining space between the text/information and the edge of the trimmed format prevents undesirable cuts.

## Explanation of symbols

H Trimmed size

— Data format

We will cut/perforate your product here