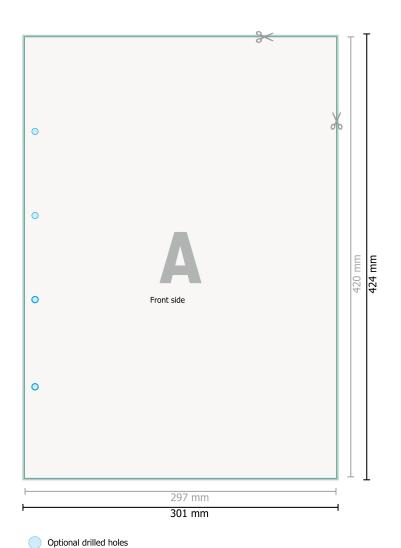

Dataformat (incl. 2 mm bleed):

30,1 x 42,4 cm

bleed:

2 mm

Trimmed size:

29,7 x 42 cm

Safety margin:

4 mm

Maintaining space between the text/information and the edge of the trimmed format prevents undesirable cuts.

## **Explanation of symbols**

Bleed

Reading direction

We will cut/perforate your product here

## Please note:

Allow for trim allowance and safety margin according to instructions.

Arrange background graphics, images or graphics up to the edge of the data format.

Tolerances may occur during production due to cutting, punching and folding processes.