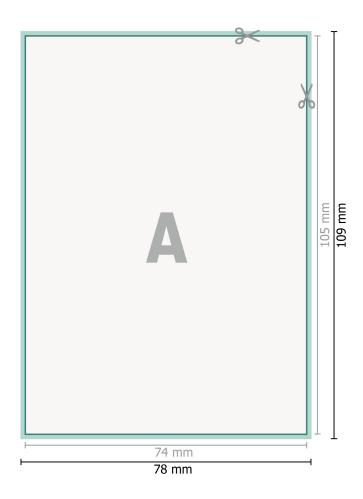

## Dataformat (incl. 2 mm bleed):

7,8 x 10,9 cm

bleed:

2 mm

Trimmed size: 7,4 x 10,5 cm

7,1 X 10,0 0III

Safety margin: 4 mm

Maintaining space between the text/information and the edge of the trimmed format prevents undesirable cuts.

## **Explanation of symbols**

Bleed

Reading direction

Trimmed size

Data format

We will cut/perforate your product here