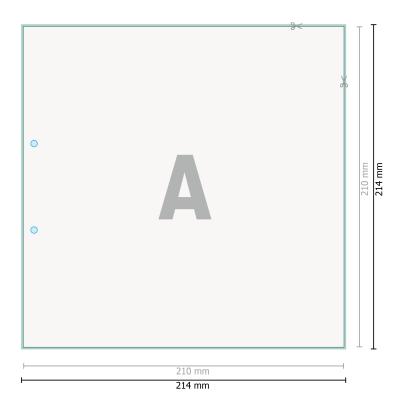

## Dataformat (incl. 2 mm bleed):

21,4 x 21,4 cm

bleed: 2 mm

Trimmed size: 21 x 21 cm

Safety margin:

4 mm

Maintaining space between the text/information and the edge of the trimmed format prevents undesirable cuts.

Optional drilled holes

## **Explanation of symbols**

⊢ Trimmed size

— Data format

We will cut/perforate your product here