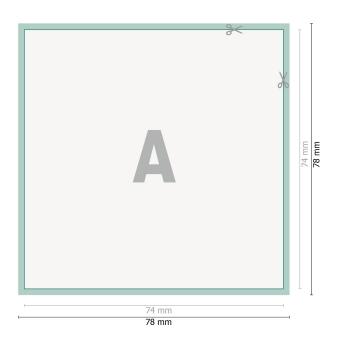

## Notepads, A7-Square

Dataformat (incl. 2 mm bleed): 7,8 x 7,8 cm

bleed: 2 mm

Trimmed size: 7,4 x 7,4 cm

**Safety margin:** 4 mm Maintaining space between the text/information and the edge of the trimmed format prevents undesirable cuts.

### **Explanation of symbols**

Bleed

- A Reading direction
- Here Trimmed size
- ⊢ Data format
  - We will cut/perforate your product here