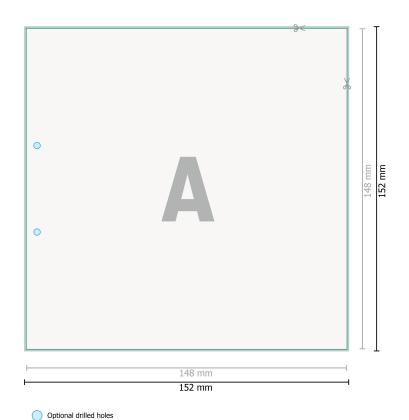

Dataformat (incl. 2 mm bleed):

15,2 x 15,2 cm

bleed:

2 mm

**Trimmed size:** 14,8 x 14,8 cm

Safety margin:

4 mm

Maintaining space between the text/information and the edge of the trimmed format prevents undesirable cuts.

## **Explanation of symbols**

Bleed

A

Reading direction

 $\vdash$ 

Trimmed size

Data format

We will cut/perforate your product here

## Please note:

Allow for trim allowance and safety margin according to instructions.

Arrange background graphics, images or graphics up to the edge of the data format.

Tolerances may occur during production due to cutting, punching and folding processes.