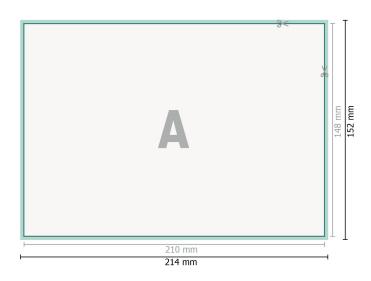

## Placemats, A5

Dataformat (incl. 2 mm bleed): 21,4 x 15,2 cm

bleed: 2 mm

Trimmed size: 21 x 14,8 cm

**Safety margin:** 4 mm Maintaining space between the text/information and the edge of the trimmed format prevents undesirable cuts.

### **Explanation of symbols**

Bleed

- Reading direction
- Here Trimmed size
- → Data format
- We will cut/perforate your product here