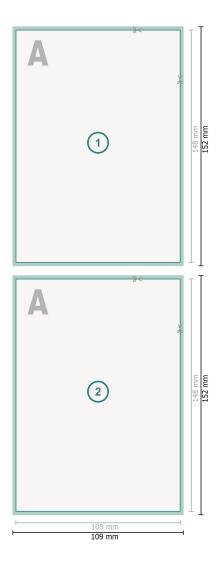

## Simple menus, A6

Dataformat (incl. 2 mm bleed): 10,9 x 15,2 cm

bleed: 2 mm

**Trimmed size:** 10,5 x 14,8 cm

**Safety margin:** 4 mm Maintaining space between the text/information and the edge of the trimmed format prevents undesirable cuts.

### **Explanation of symbols**

Bleed

- Reading direction
- ⊢ Trimmed size
- ⊢ Data format
  - We will cut/perforate your product here