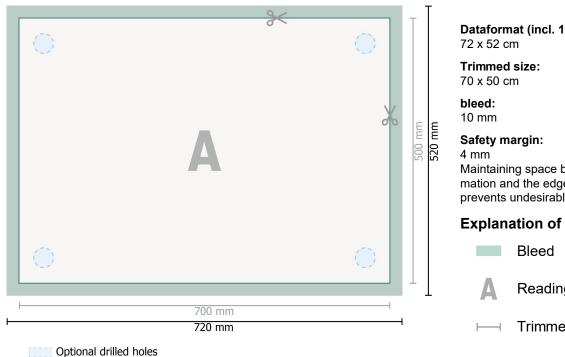

## Aluminium composite boards, 70 x 50 cm

Dataformat (incl. 10 mm bleed):

Maintaining space between the text/information and the edge of the trimmed format prevents undesirable cuts.

### **Explanation of symbols**

- **Reading direction**
- Trimmed size
- Data format -1
  - We will cut/perforate your 3 product here

#### Please note:

Allow for trim allowance and safety margin according to instructions.

Arrange background graphics, images or graphics up to the edge of the data format.

Tolerances may occur during production due to cutting, punching and folding processes.