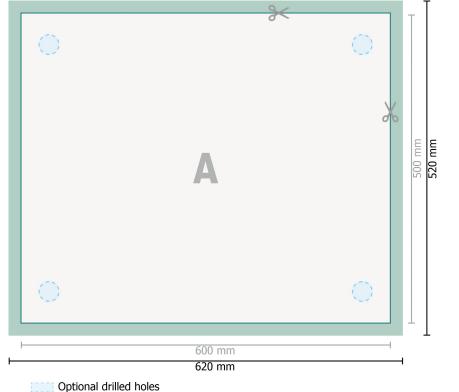

### Aluminium composite boards, 60 x 50 cm

Dataformat (incl. 10 mm bleed): 62 x 52 cm

Trimmed size: 60 x 50 cm

bleed: 10 mm

Safety margin:

#### 4 mm

Maintaining space between the text/information and the edge of the trimmed format prevents undesirable cuts.

### Explanation of symbols

|          | Bleed                                      |
|----------|--------------------------------------------|
| A        | Reading direction                          |
| $\vdash$ | Trimmed size                               |
| ш        | Data format                                |
| ×        | We will cut/perforate your<br>product here |