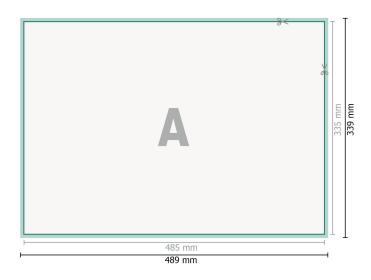

## Desk Pads, 48.5 x 33.5 cm

Dataformat (incl. 2 mm bleed): 48,9 x 33,9 cm

bleed: 2 mm

**Trimmed size:** 48,5 x 33,5 cm

**Safety margin:** 4 mm Maintaining space between the text/information and the edge of the trimmed format prevents undesirable cuts.

#### **Explanation of symbols**

Bleed

- Reading direction
- Here Trimmed size
- → Data format
- We will cut/perforate your product here