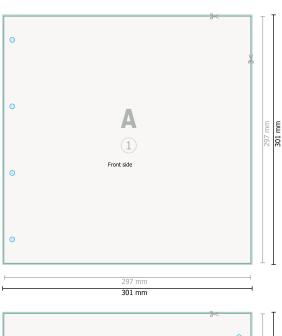

Dataformat (incl. 2 mm bleed):

30,1 x 30,1 cm

bleed: 2 mm

Trimmed size:

29,7 x 29,7 cm

Safety margin:

4 mm

Maintaining space between the text/information and the edge of the trimmed format prevents undesirable cuts.

## **Explanation of symbols**

Bleed

A

Reading direction

 $\vdash$ 

Trimmed size

Data format

We will cut/perforate your product here

## Please note:

Optional drilled holes

Allow for trim allowance and safety margin according to instructions.

Arrange background graphics, images or graphics up to the edge of the data format.

Tolerances may occur during production due to cutting, punching and folding processes.