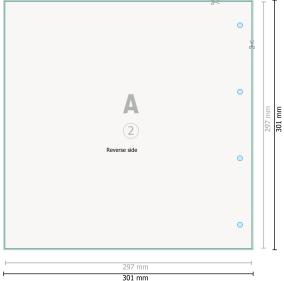

Dataformat (incl. 2 mm bleed):

30,1 x 30,1 cm

bleed: 2 mm

Trimmed size:

29,7 x 29,7 cm

Safety margin:

4 mm

Maintaining space between the text/information and the edge of the trimmed format prevents undesirable cuts.

## **Explanation of symbols**

Bleed

A

Reading direction

 $\vdash$ 

Trimmed size

Data format

We will cut/perforate your product here

## Please note:

Optional drilled holes

Allow for trim allowance and safety margin according to instructions.

Arrange background graphics, images or graphics up to the edge of the data format.

Tolerances may occur during production due to cutting, punching and folding processes.