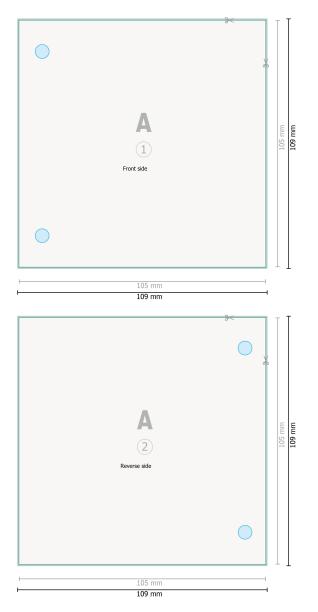

Optional drilled holes

## Dataformat (incl. 2 mm bleed):

10,9 x 10,9 cm

bleed: 2 mm

**Trimmed size:** 10,5 x 10,5 cm

## Safety margin:

4 mm

Maintaining space between the text/information and the edge of the trimmed format prevents undesirable cuts.

## Explanation of symbols

Trimmed size

— Data format

We will cut/perforate your product here