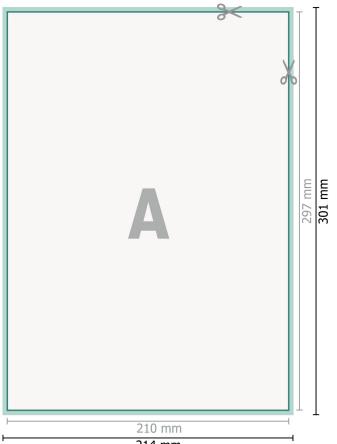

## Notepads with cover, A4

214 mm

Dataformat (incl. 2 mm bleed): 21,4 x 23,1 cm

bleed: 2 mm

Trimmed size: 21 x 29,7 cm

**Safety margin:** 4 mm Maintaining space between the text/information and the edge of the trimmed format prevents undesirable cuts.