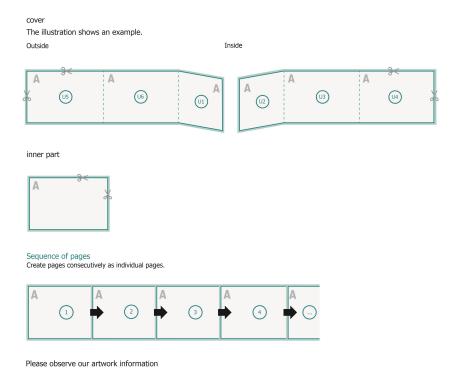

# Brochures saddle-stitched landscape, A6

cover inner part

### Sequence of pages

Create pages consecutively as individual pages.