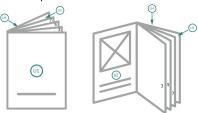

# **Explanation of symbols**

Bleed

Reading direction

□ Data format

## **Explanation of symbols**

Bleed

Reading direction

Trimmed size

—⊢ Data format