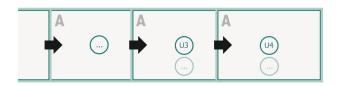

# Datasheet



# Brochures saddle-stitched landscape, A6

cover inner part



### Sequence of pages

Create pages consecutively as individual pages.





## finished product



Please observe our artwork information

#### bleed:

2 mm

### Safety margin:

5 mm

Maintaining space between the text/information and the edge of the trimmed format prevents undesirable cuts.

# **Explanation of symbols**

Bleed

Reading direction

□ Data format

#### Please note:

# Datasheet



# Brochures saddle-stitched landscape, A6



bleed:

2 mm

Safety margin:

5 mm

Maintaining space between the text/information and the edge of the trimmed format prevents undesirable cuts.

## **Explanation of symbols**

Bleed

Reading direction

Trimmed size

—⊢ Data format

#### Please note: