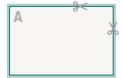

## finished product

Please observe our artwork information

#### bleed:

2 mm

### Safety margin:

5 mm

Maintaining space between the text/information and the edge of the trimmed format prevents undesirable cuts.