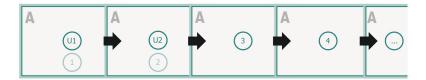

# Datasheet



# Brochures saddle-stitched landscape, A6

cover inner part



### Sequence of pages

Create pages consecutively as individual pages.





## finished product



Please observe our artwork information

#### bleed:

2 mm

### Safety margin:

5 mm

Maintaining space between the text/information and the edge of the trimmed format prevents undesirable cuts.

# **Explanation of symbols**

Bleed

Reading direction

□ Data format

#### Please note:

# Datasheet



# Brochures saddle-stitched landscape, A6



bleed:

2 mm

Safety margin:

5 mm

Maintaining space between the text/information and the edge of the trimmed format prevents undesirable cuts.

## **Explanation of symbols**

Bleed

Reading direction

Trimmed size

—⊢ Data format

#### Please note: