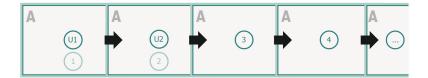

# Datasheet



## Brochures saddle-stitched landscape, A4 Half

cover inner part



## Sequence of pages

Create pages consecutively as individual pages.





## finished product



Please observe our artwork information

### bleed:

2 mm

## Safety margin:

5 mm

Maintaining space between the text/information and the edge of the trimmed format prevents undesirable cuts.

## **Explanation of symbols**

Bleed

Reading direction

Trimmed size

□ Data format

#### Please note:

# Datasheet



## Brochures saddle-stitched landscape, A4 Half



bleed:

2 mm

Safety margin:

5 mm

Maintaining space between the text/information and the edge of the trimmed format prevents undesirable cuts.

## **Explanation of symbols**

Bleed

Reading direction

Trimmed size

— Data format