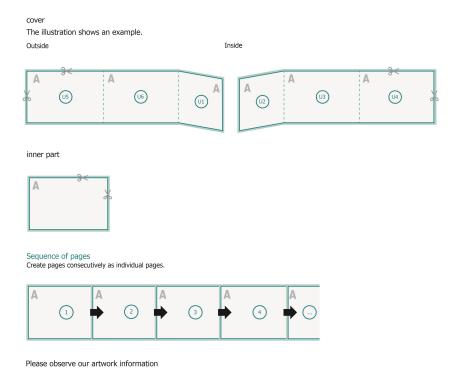

## Brochures saddle-stitched landscape, A4 Half

cover inner part

## Sequence of pages

Create pages consecutively as individual pages.

## finished product

Please observe our artwork information