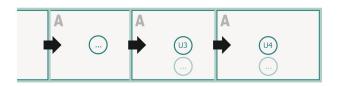

# Datasheet



## Brochures saddle-stitched landscape, A4 Half

cover inner part



## Sequence of pages

Create pages consecutively as individual pages.





## finished product



Please observe our artwork information

### bleed:

2 mm

## Safety margin:

5 mm

Maintaining space between the text/information and the edge of the trimmed format prevents undesirable cuts.

## **Explanation of symbols**

Bleed

Reading direction

Trimmed size

□ Data format

#### Please note:

# Datasheet



## Brochures saddle-stitched landscape, A4 Half



bleed:

2 mm

Safety margin:

5 mm

Maintaining space between the text/information and the edge of the trimmed format prevents undesirable cuts.

## **Explanation of symbols**

Bleed

Reading direction

Trimmed size

— Data format