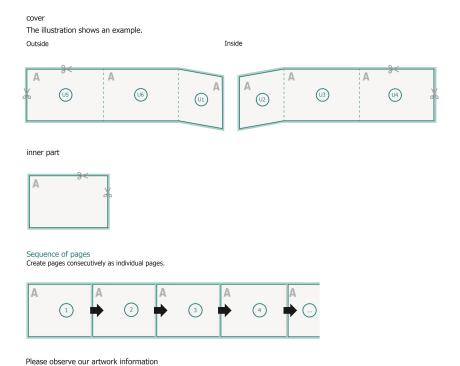

# Brochures landscape, eco/natural paper, A4

cover inner part

### Sequence of pages

Create pages consecutively as individual pages.