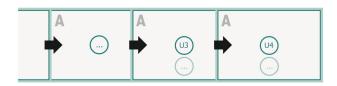

# Datasheet



# Brochures landscape, eco/natural paper, A4

cover inner part



### Sequence of pages

Create pages consecutively as individual pages.





### finished product



Please observe our artwork information

#### bleed:

2 mm

### Safety margin:

5 mm

Maintaining space between the text/information and the edge of the trimmed format prevents undesirable cuts.

## **Explanation of symbols**

Bleed

Reading direction

Trimmed size

#### Please note:

# Datasheet



# Brochures landscape, eco/natural paper, A4



bleed:

2 mm

Safety margin:

5 mm

Maintaining space between the text/information and the edge of the trimmed format prevents undesirable cuts.

## **Explanation of symbols**

Bleed

Reading direction

— Data format