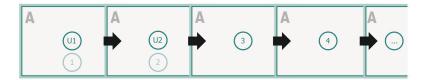

# Datasheet



# Brochures landscape, eco/natural paper, A4

cover inner part



### Sequence of pages

Create pages consecutively as individual pages.





### finished product



Please observe our artwork information

#### bleed:

2 mm

### Safety margin:

5 mm

Maintaining space between the text/information and the edge of the trimmed format prevents undesirable cuts.

## **Explanation of symbols**

Bleed

Reading direction

Trimmed size

#### Please note:

# Datasheet



# Brochures landscape, eco/natural paper, A4



bleed:

2 mm

Safety margin:

5 mm

Maintaining space between the text/information and the edge of the trimmed format prevents undesirable cuts.

## **Explanation of symbols**

Bleed

Reading direction

— Data format