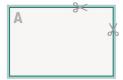

### finished product

Please observe our artwork information

#### bleed:

2 mm

### Safety margin:

5 mm

Maintaining space between the text/information and the edge of the trimmed format prevents undesirable cuts.