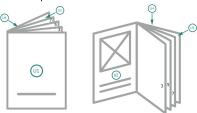

## **Explanation of symbols**

Bleed

Reading direction

Trimmed size

## **Explanation of symbols**

Bleed

Reading direction

— Data format