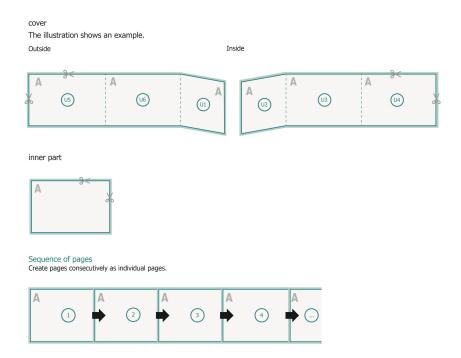

# Brochures landscape, eco/natural paper, DL

cover inner part

## Sequence of pages

Create pages consecutively as individual pages.

## finished product

Please observe our artwork information