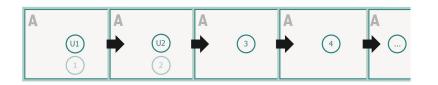

#### Sequence of pages

Create pages consecutively as individual pages.

bleed: 2 mm