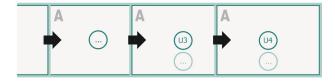

#### Sequence of pages

Create pages consecutively as individual pages.

bleed: 2 mm