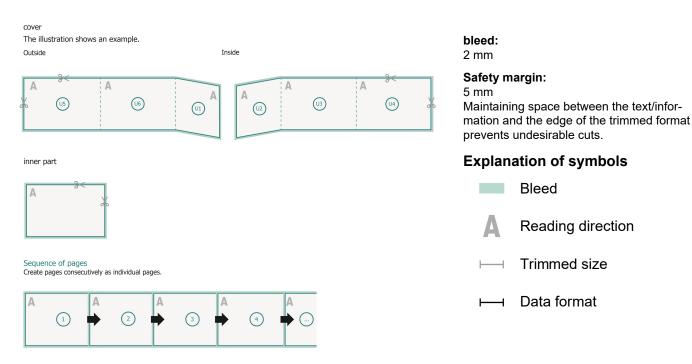

### Brochures landscape, eco/natural paper, Art-Size

cover inner part

#### Sequence of pages

Create pages consecutively as individual pages.

bleed: 2 mm

#### Safety margin:

5 mm Maintaining space between the text/information and the edge of the trimmed format prevents undesirable cuts.

#### **Explanation of symbols**

Bleed

H Data format

Please observe our artwork information