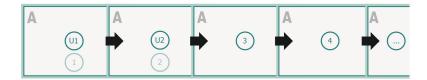

# Datasheet



# Brochures saddle-stitched landscape, A5

cover inner part



### Sequence of pages

Create pages consecutively as individual pages.





## finished product



Please observe our artwork information

#### bleed:

2 mm

### Safety margin:

5 mm

Maintaining space between the text/information and the edge of the trimmed format prevents undesirable cuts.

## **Explanation of symbols**

Bleed

Reading direction

Trimmed size

□ Data format

#### Please note:

# Datasheet

Please observe our artwork information



# Brochures saddle-stitched landscape, A5



bleed:

2 mm

Safety margin:

5 mm

Maintaining space between the text/information and the edge of the trimmed format prevents undesirable cuts.

# **Explanation of symbols**

Bleed

Reading direction

---- Data format

#### Please note: