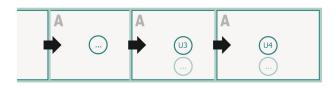

# Datasheet



# Brochures saddle-stitched landscape, A5

cover inner part



### Sequence of pages

Create pages consecutively as individual pages.





## finished product



Please observe our artwork information

#### bleed:

2 mm

### Safety margin:

5 mm

Maintaining space between the text/information and the edge of the trimmed format prevents undesirable cuts.

## **Explanation of symbols**

Bleed

Reading direction

Trimmed size

□ Data format

#### Please note:

# Datasheet

Please observe our artwork information



# Brochures saddle-stitched landscape, A5



bleed:

2 mm

Safety margin:

5 mm

Maintaining space between the text/information and the edge of the trimmed format prevents undesirable cuts.

# **Explanation of symbols**

Bleed

Reading direction

---- Data format

#### Please note: