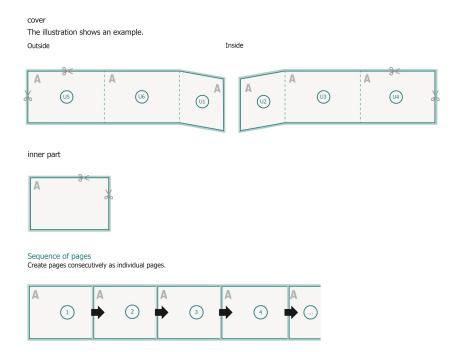

# Brochures saddle-stitched landscape, A5

cover inner part

### Sequence of pages

Create pages consecutively as individual pages.