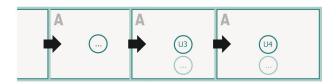

# Datasheet



# Brochures saddle-stitched landscape, DL special

cover inner part



### Sequence of pages

Create pages consecutively as individual pages.





## finished product



Please observe our artwork information

#### bleed:

2 mm

### Safety margin:

5 mm

Maintaining space between the text/information and the edge of the trimmed format prevents undesirable cuts.

## **Explanation of symbols**

Bleed

Reading direction

#### Please note:

# Datasheet



# Brochures saddle-stitched landscape, DL special



bleed:

2 mm

Safety margin:

5 mm

Maintaining space between the text/information and the edge of the trimmed format prevents undesirable cuts.

## **Explanation of symbols**

Bleed

Reading direction

— Data format

#### Please note: