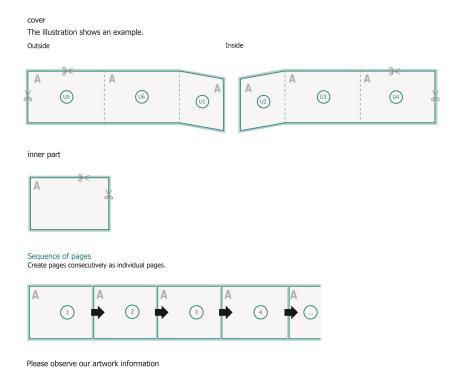

# Brochures saddle-stitched landscape, DL special

cover inner part

### Sequence of pages

Create pages consecutively as individual pages.