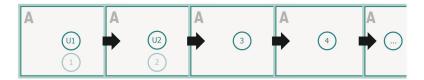

# Datasheet



# Brochures saddle-stitched landscape, DL special

cover inner part



### Sequence of pages

Create pages consecutively as individual pages.





## finished product



Please observe our artwork information

#### bleed:

2 mm

### Safety margin:

5 mm

Maintaining space between the text/information and the edge of the trimmed format prevents undesirable cuts.

## **Explanation of symbols**

Bleed

Reading direction

#### Please note:

# Datasheet



# Brochures saddle-stitched landscape, DL special



bleed:

2 mm

Safety margin:

5 mm

Maintaining space between the text/information and the edge of the trimmed format prevents undesirable cuts.

## **Explanation of symbols**

Bleed

Reading direction

— Data format

#### Please note: