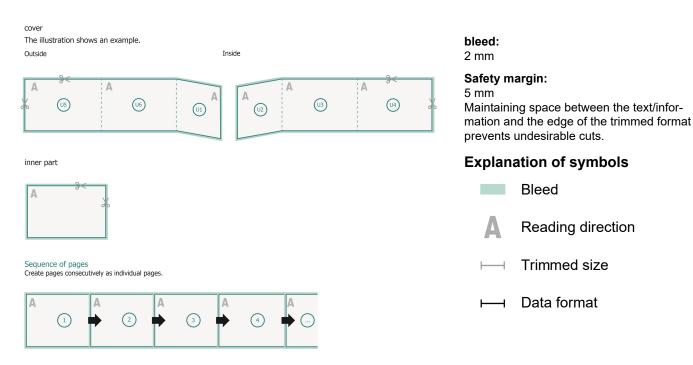

### Brochures saddle-stitched landscape, 24 x 17 cm

cover inner part

#### Sequence of pages

Create pages consecutively as individual pages.

bleed: 2 mm

#### Safety margin:

5 mm Maintaining space between the text/information and the edge of the trimmed format prevents undesirable cuts.

#### **Explanation of symbols**

Bleed

H Data format

Please observe our artwork information