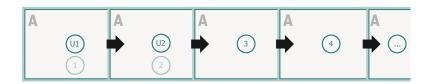

#### Sequence of pages

Create pages consecutively as individual pages.

bleed: 2 mm