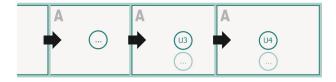

#### Sequence of pages

Create pages consecutively as individual pages.

bleed: 2 mm