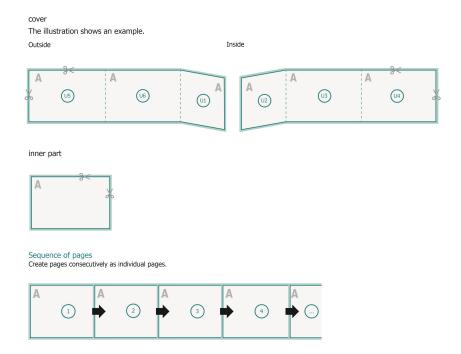

## Brochures landscape, eco/natural paper, A6

cover inner part

#### Sequence of pages

Create pages consecutively as individual pages.