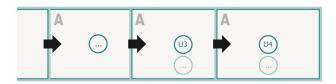

# Datasheet



## Brochures landscape, eco/natural paper, A6

cover inner part



#### Sequence of pages

Create pages consecutively as individual pages.





#### finished product



Please observe our artwork information

#### bleed:

2 mm

#### Safety margin:

5 mm

Maintaining space between the text/information and the edge of the trimmed format prevents undesirable cuts.

### **Explanation of symbols**

Bleed

Reading direction

□ Data format

#### Please note:

# Datasheet

Please observe our artwork information



## Brochures landscape, eco/natural paper, A6



bleed:

2 mm

#### Safety margin:

5 mm

Maintaining space between the text/information and the edge of the trimmed format prevents undesirable cuts.

### **Explanation of symbols**

Bleed

Reading direction

Trimmed size

— Data format

#### Please note: