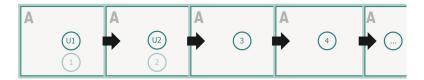

# Datasheet



## Brochures landscape, eco/natural paper, A6

cover inner part



#### Sequence of pages

Create pages consecutively as individual pages.





#### finished product



Please observe our artwork information

#### bleed:

2 mm

#### Safety margin:

5 mm

Maintaining space between the text/information and the edge of the trimmed format prevents undesirable cuts.

### **Explanation of symbols**

Bleed

Reading direction

□ Data format

#### Please note:

# Datasheet

Please observe our artwork information



## Brochures landscape, eco/natural paper, A6



bleed:

2 mm

#### Safety margin:

5 mm

Maintaining space between the text/information and the edge of the trimmed format prevents undesirable cuts.

### **Explanation of symbols**

Bleed

Reading direction

Trimmed size

— Data format

#### Please note: