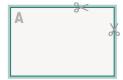

#### bleed:

2 mm

### Safety margin:

5 mm

Maintaining space between the text/information and the edge of the trimmed format prevents undesirable cuts.

## **Explanation of symbols**

Bleed

Reading direction