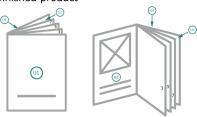

# Datasheet



# Brochures landscape, eco/natural paper, A4 Half

cover inner part



### Sequence of pages

Create pages consecutively as individual pages.





### finished product



Please observe our artwork information

#### bleed:

2 mm

### Safety margin:

5 mm

Maintaining space between the text/information and the edge of the trimmed format prevents undesirable cuts.

## **Explanation of symbols**

Bleed

Reading direction

#### Please note:

# Datasheet



# Brochures landscape, eco/natural paper, A4 Half



bleed:

2 mm

Safety margin:

5 mm

Maintaining space between the text/information and the edge of the trimmed format prevents undesirable cuts.

## **Explanation of symbols**

Bleed

Reading direction

Trimmed size

---- Data format