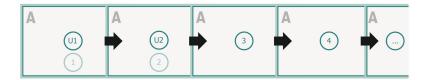

# Datasheet



# Brochures landscape, eco/natural paper, A4 Half

cover inner part



### Sequence of pages

Create pages consecutively as individual pages.





### finished product



Please observe our artwork information

#### bleed:

2 mm

### Safety margin:

5 mm

Maintaining space between the text/information and the edge of the trimmed format prevents undesirable cuts.

## **Explanation of symbols**

Bleed

Reading direction

#### Please note:

# Datasheet



# Brochures landscape, eco/natural paper, A4 Half



bleed:

2 mm

Safety margin:

5 mm

Maintaining space between the text/information and the edge of the trimmed format prevents undesirable cuts.

## **Explanation of symbols**

Bleed

Reading direction

Trimmed size

---- Data format