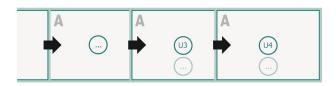

# Datasheet



# Brochures landscape, eco/natural paper, A4 Half

cover inner part



### Sequence of pages

Create pages consecutively as individual pages.





### finished product



Please observe our artwork information

#### bleed:

2 mm

### Safety margin:

5 mm

Maintaining space between the text/information and the edge of the trimmed format prevents undesirable cuts.

## **Explanation of symbols**

Bleed

Reading direction

#### Please note:

# Datasheet



# Brochures landscape, eco/natural paper, A4 Half



bleed:

2 mm

Safety margin:

5 mm

Maintaining space between the text/information and the edge of the trimmed format prevents undesirable cuts.

## **Explanation of symbols**

Bleed

Reading direction

Trimmed size

---- Data format