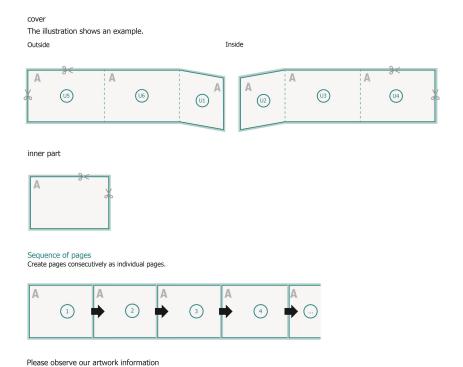

# Brochures landscape, eco/natural paper, A4 Half

cover inner part

### Sequence of pages

Create pages consecutively as individual pages.