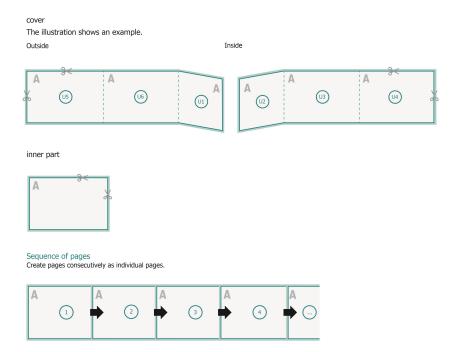

# Brochures saddle-stitched landscape, A4

cover inner part

### Sequence of pages

Create pages consecutively as individual pages.