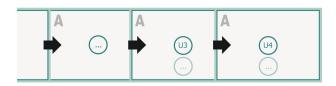

# Datasheet



# Brochures saddle-stitched landscape, A4

cover inner part



### Sequence of pages

Create pages consecutively as individual pages.





## finished product



Please observe our artwork information

#### bleed:

2 mm

### Safety margin:

5 mm

Maintaining space between the text/information and the edge of the trimmed format prevents undesirable cuts.

# **Explanation of symbols**

Bleed

Reading direction

Trimmed size

□ Data format

#### Please note:

# Datasheet

Please observe our artwork information



# Brochures saddle-stitched landscape, A4



bleed:

2 mm

Safety margin:

5 mm

Maintaining space between the text/information and the edge of the trimmed format prevents undesirable cuts.

## **Explanation of symbols**

Bleed

Reading direction

Trimmed size

— Data format

#### Please note: