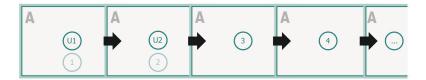

# Datasheet



# Brochures saddle-stitched landscape, A4

cover inner part



### Sequence of pages

Create pages consecutively as individual pages.





## finished product



Please observe our artwork information

#### bleed:

2 mm

### Safety margin:

5 mm

Maintaining space between the text/information and the edge of the trimmed format prevents undesirable cuts.

# **Explanation of symbols**

Bleed

Reading direction

Trimmed size

□ Data format

#### Please note:

# Datasheet

Please observe our artwork information



# Brochures saddle-stitched landscape, A4



bleed:

2 mm

Safety margin:

5 mm

Maintaining space between the text/information and the edge of the trimmed format prevents undesirable cuts.

## **Explanation of symbols**

Bleed

Reading direction

Trimmed size

— Data format

#### Please note: