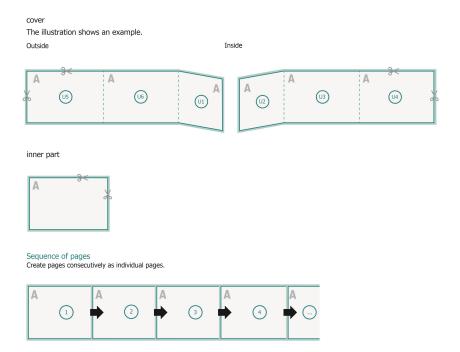

## Brochures saddle-stitched landscape, DL

cover inner part

#### Sequence of pages

Create pages consecutively as individual pages.