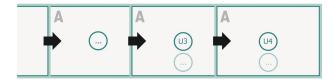

## Sequence of pages

Create pages consecutively as individual pages.

bleed: 2 mm