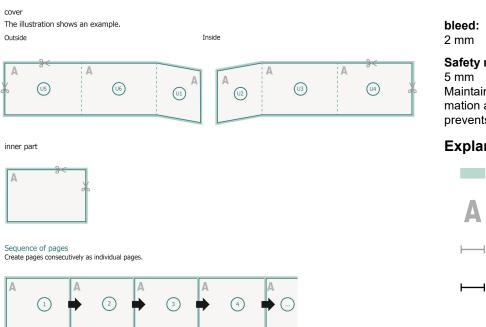

## Brochures saddle-stitched landscape, Art-Size

cover inner part

## Sequence of pages

Create pages consecutively as individual pages.

bleed: 2 mm