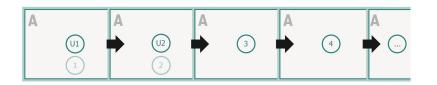

## Sequence of pages

Create pages consecutively as individual pages.

bleed: 2 mm