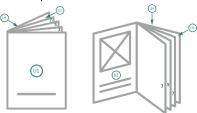

# Datasheet



## Brochures landscape, eco/natural paper, A5

cover inner part



### Sequence of pages

Create pages consecutively as individual pages.





## finished product



Please observe our artwork information

#### bleed:

2 mm

### Safety margin:

5 mm

Maintaining space between the text/information and the edge of the trimmed format prevents undesirable cuts.

## **Explanation of symbols**

Bleed

Reading direction

□ Data format

#### Please note:

# Datasheet

Please observe our artwork information



## Brochures landscape, eco/natural paper, A5



bleed:

2 mm

Safety margin:

5 mm

Maintaining space between the text/information and the edge of the trimmed format prevents undesirable cuts.

## **Explanation of symbols**

Bleed

Reading direction

— Data format