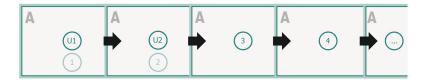

# Datasheet



## Brochures landscape, eco/natural paper, A5

cover inner part



### Sequence of pages

Create pages consecutively as individual pages.





## finished product



Please observe our artwork information

#### bleed:

2 mm

### Safety margin:

5 mm

Maintaining space between the text/information and the edge of the trimmed format prevents undesirable cuts.

## **Explanation of symbols**

Bleed

Reading direction

□ Data format

#### Please note:

# Datasheet

Please observe our artwork information



## Brochures landscape, eco/natural paper, A5



bleed:

2 mm

Safety margin:

5 mm

Maintaining space between the text/information and the edge of the trimmed format prevents undesirable cuts.

## **Explanation of symbols**

Bleed

Reading direction

— Data format