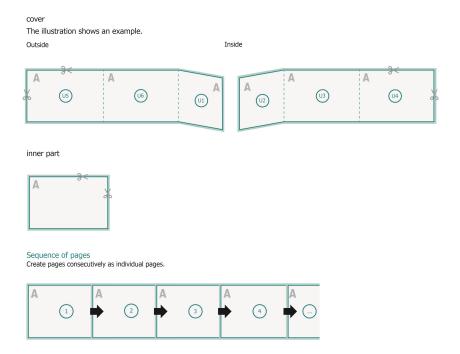

## Brochures landscape, eco/natural paper, A5

cover inner part

### Sequence of pages

Create pages consecutively as individual pages.