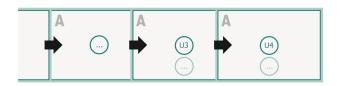

# Datasheet



## Brochures landscape, eco/natural paper, A5

cover inner part



### Sequence of pages

Create pages consecutively as individual pages.





## finished product



Please observe our artwork information

#### bleed:

2 mm

### Safety margin:

5 mm

Maintaining space between the text/information and the edge of the trimmed format prevents undesirable cuts.

## **Explanation of symbols**

Bleed

Reading direction

□ Data format

#### Please note:

# Datasheet

Please observe our artwork information



## Brochures landscape, eco/natural paper, A5



bleed:

2 mm

Safety margin:

5 mm

Maintaining space between the text/information and the edge of the trimmed format prevents undesirable cuts.

## **Explanation of symbols**

Bleed

Reading direction

— Data format