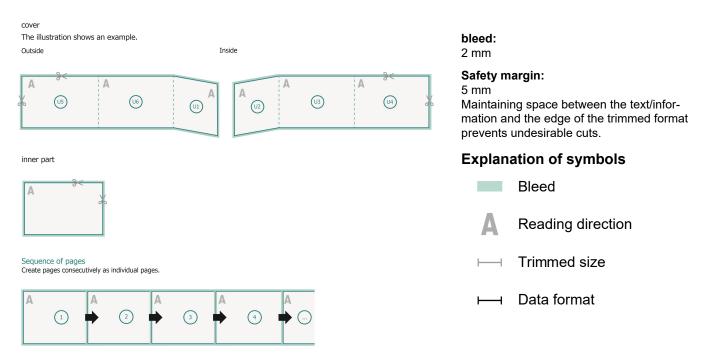

#### Sequence of pages

Create pages consecutively as individual pages.

bleed: 2 mm

Safety margin:

5 mm Maintaining space between the text/information and the edge of the trimmed format prevents undesirable cuts.

#### **Explanation of symbols**

Bleed

H Trimmed size

H Data format

finished product

Please observe our artwork information

#### Please note:

Allow for trim allowance and safety margin according to instructions.

Arrange background graphics, images or graphics up to the edge of the data format. Tolerances may occur during production due to cutting, punching and folding processes. Printing data: Instructions and templates can be found under the menu item *Printing data* at **www.onlineprinters.com** 