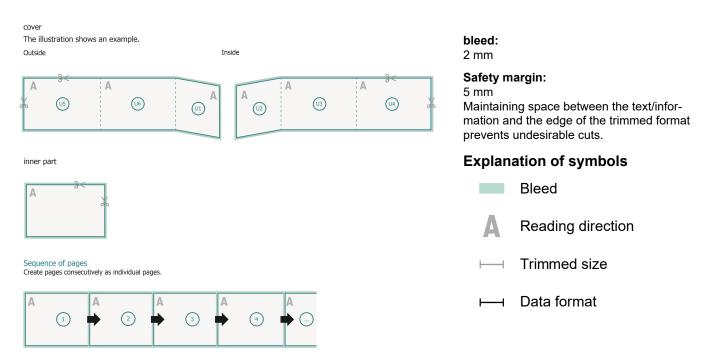

## Brochures landscape, eco/natural paper, 24 x 17 cm

cover inner part

### Sequence of pages

Create pages consecutively as individual pages.

bleed: 2 mm

## Safety margin:

5 mm Maintaining space between the text/information and the edge of the trimmed format prevents undesirable cuts.

#### **Explanation of symbols**

### Bleed

## H Data format

finished product

Please observe our artwork information