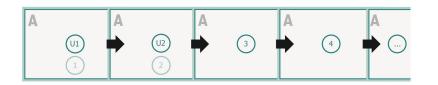

### Sequence of pages

Create pages consecutively as individual pages.

bleed: 2 mm