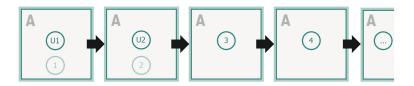

#### Sequence of pages

Create pages consecutively as individual pages.

#### **Explanation of symbols**

Bleed

Reading direction

□ Data format