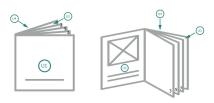

## Brochures, saddle-stitched, Square, A3-Square

cover

The illustration shows an example.

Outside

Inside

inner part

#### **Explanation of symbols**

Bleed

Reading direction

Trimmed size

Data format