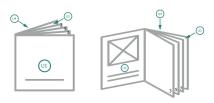

## Brochures, saddle-stitched, Square, A6-Square

cover

The illustration shows an example.

Outside

Inside

inner part

#### **Explanation of symbols**

Bleed

Reading direction

Trimmed size

Data format