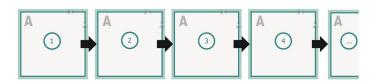

# Datasheet



## Brochures, saddle-stitched, Square, A6-Square

# cover inner part



#### Sequence of pages

Create pages consecutively as individual pages.





#### finished product



Please observe our artwork information

#### bleed:

2 mm

#### Safety margin:

5 mm

Maintaining space between the text/information and the edge of the trimmed format prevents undesirable cuts.

#### **Explanation of symbols**

Bleed

Reading direction

□ Data format

#### Please note:

## **Datasheet**



## Brochures, saddle-stitched, Square, A6-Square

cover

The illustration shows an example.

Outside



Inside



inner part



#### Sequence of pages

Create pages consecutively as individual pages.



Please observe our artwork information

#### bleed:

2 mm

#### Safety margin:

5 mm

Maintaining space between the text/information and the edge of the trimmed format prevents undesirable cuts.

#### **Explanation of symbols**



Bleed



Reading direction



Trimmed size



Data format