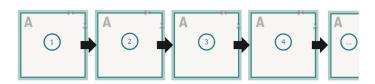

# Datasheet



## Brochures, saddle-stitched, Square, CD-Format





### Sequence of pages

Create pages consecutively as individual pages.





## finished product



Please observe our artwork information

#### bleed:

2 mm

### Safety margin:

5 mm

Maintaining space between the text/information and the edge of the trimmed format prevents undesirable cuts.

## **Explanation of symbols**

E

Bleed

Δ

Reading direction

\_\_\_

Trimmed size

ш

Data format

## Please note:

# **Datasheet**



## Brochures, saddle-stitched, Square, CD-Format

cover

The illustration shows an example.

Outside



Inside



inner part



## Sequence of pages

Create pages consecutively as individual pages.



Please observe our artwork information

#### bleed:

2 mm

### Safety margin:

5 mm

Maintaining space between the text/information and the edge of the trimmed format prevents undesirable cuts.

## **Explanation of symbols**



Bleed



Reading direction



Trimmed size



Data format