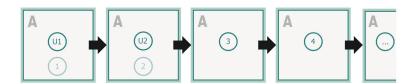

### Sequence of pages

Create pages consecutively as individual pages.

## Brochures, saddle-stitched, Square, CD-Format

cover

The illustration shows an example.

Outside

Inside

inner part

## Sequence of pages

Create pages consecutively as individual pages.

Please observe our artwork information