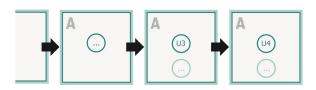

### Sequence of pages

Create pages consecutively as individual pages.

## Brochures, saddle-stitched, Square, CD-Format

cover

The illustration shows an example.

Outside

Inside

inner part

## Sequence of pages

Create pages consecutively as individual pages.

Please observe our artwork information