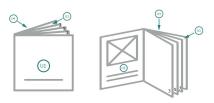

## Brochures, saddle-stitched, Square, CD-Format

cover

The illustration shows an example.

Outside

Inside

inner part