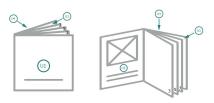

## Brochures, saddle-stitched, Square, A5-Square

cover

The illustration shows an example.

Outside

Inside

inner part