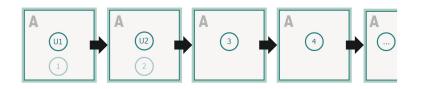

### Sequence of pages Create pages consecutively as individual pages.

#### inner part

Sequence of pages Create pages consecutively as individual pages.

Please observe our artwork information