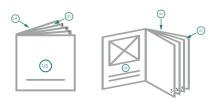

### **Explanation of symbols**

## Bleed

## H Trimmed size

# H Data format

### **Explanation of symbols**

Bleed

- Here Trimmed size
- ⊢ Data format